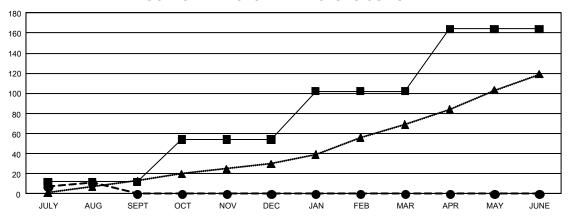

### GOALS AND ACTUAL NEW CLUBS CUMULATIVE

#### ■- CURRENT YEAR GOALS FOR NEW CLUBS

- •- CURRENT YEAR ACTUAL NEW CLUBS
- -- LAST YEAR ACTUAL NEW CLUBS