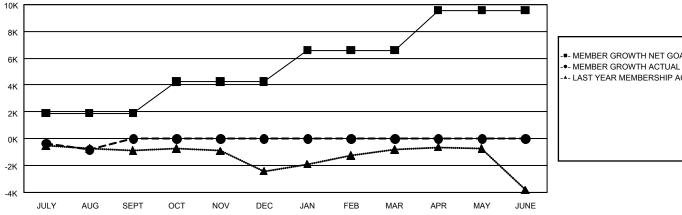

### GOALS AND ACTUAL MEMBERS CUMULATIVE

|   | MEMBED | GROWTH | NET | COVI |
|---|--------|--------|-----|------|
| - | MEMBER | GROWIH | NEI | GUAL |

▲- LAST YEAR MEMBERSHIP ACTUAL

| DROPPED CLUBS: 59 |       | 1,021 CLUBS OF 8,720 ADDED 1 OR<br>MORE NEW MEMBERS | GENDER DISTRIBUTION       |                  |        |
|-------------------|-------|-----------------------------------------------------|---------------------------|------------------|--------|
|                   |       |                                                     | MALE                      | 161,590 (73.99%) |        |
|                   |       |                                                     | FEMALE                    | 56,755 (25.99%)  |        |
| DROPPED MEMBERS   |       |                                                     |                           |                  |        |
| DECEASED          | 283   | CLICK HERE FOR CUMULATIVE                           | TOTAL FAMILY UNIT MEMBERS |                  | 10,974 |
| CLUB CANCELLED    | 308   | MEMBERSHIP DATA                                     |                           |                  |        |
| OTHER             | 1,998 |                                                     | FAMILY MEMBERS            | S PAYING HALF    | 5,719  |
| TOTAL             | 2 589 |                                                     | DOLS                      |                  |        |